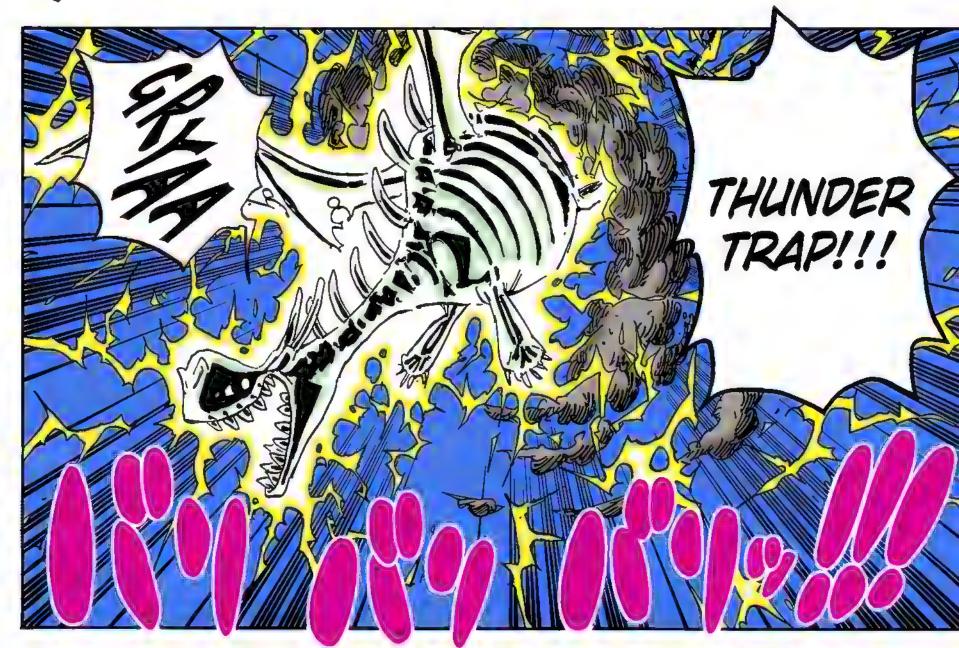

# Chapter 680: G-5 COMMANDER VERGO THE BAMBOO DEMON

CARIBOU'S NEW WORLD KEE HEE HEE, VOL. 6: "ACROSS THE SEA AT FISH-MAN SPEED!!"

Q: In Chapter 656, Zolo has a really cool scene killing a dragon with Death Lion Song, and I noticed that it bears a strong resemblance to the scene of Ryuma the samurai beating a dragon in the pre-One Piece short manga "Monsters" that appears in your short story collection, Wanted! Did that scene hold a lot of meaning for you, Mr. Oda?

--Ono Rose Town People

A: Wow! I'm surprised you noticed something from so long ago. When I was doing the dragon-slicing scene in Punk Hazard, it did remind me of the short story "Monsters" that I drew almost twenty years ago.

All I really remember is that Ryuma the protagonist was something of an original model for Zolo, and he sliced a dragon in half in a big huge panel. I chose not to reread the old story, preferring to simply draw another big-panel dragon-slicing scene from scratch. Go ahead and compare my decapitations from age 19 and 38. (haha)